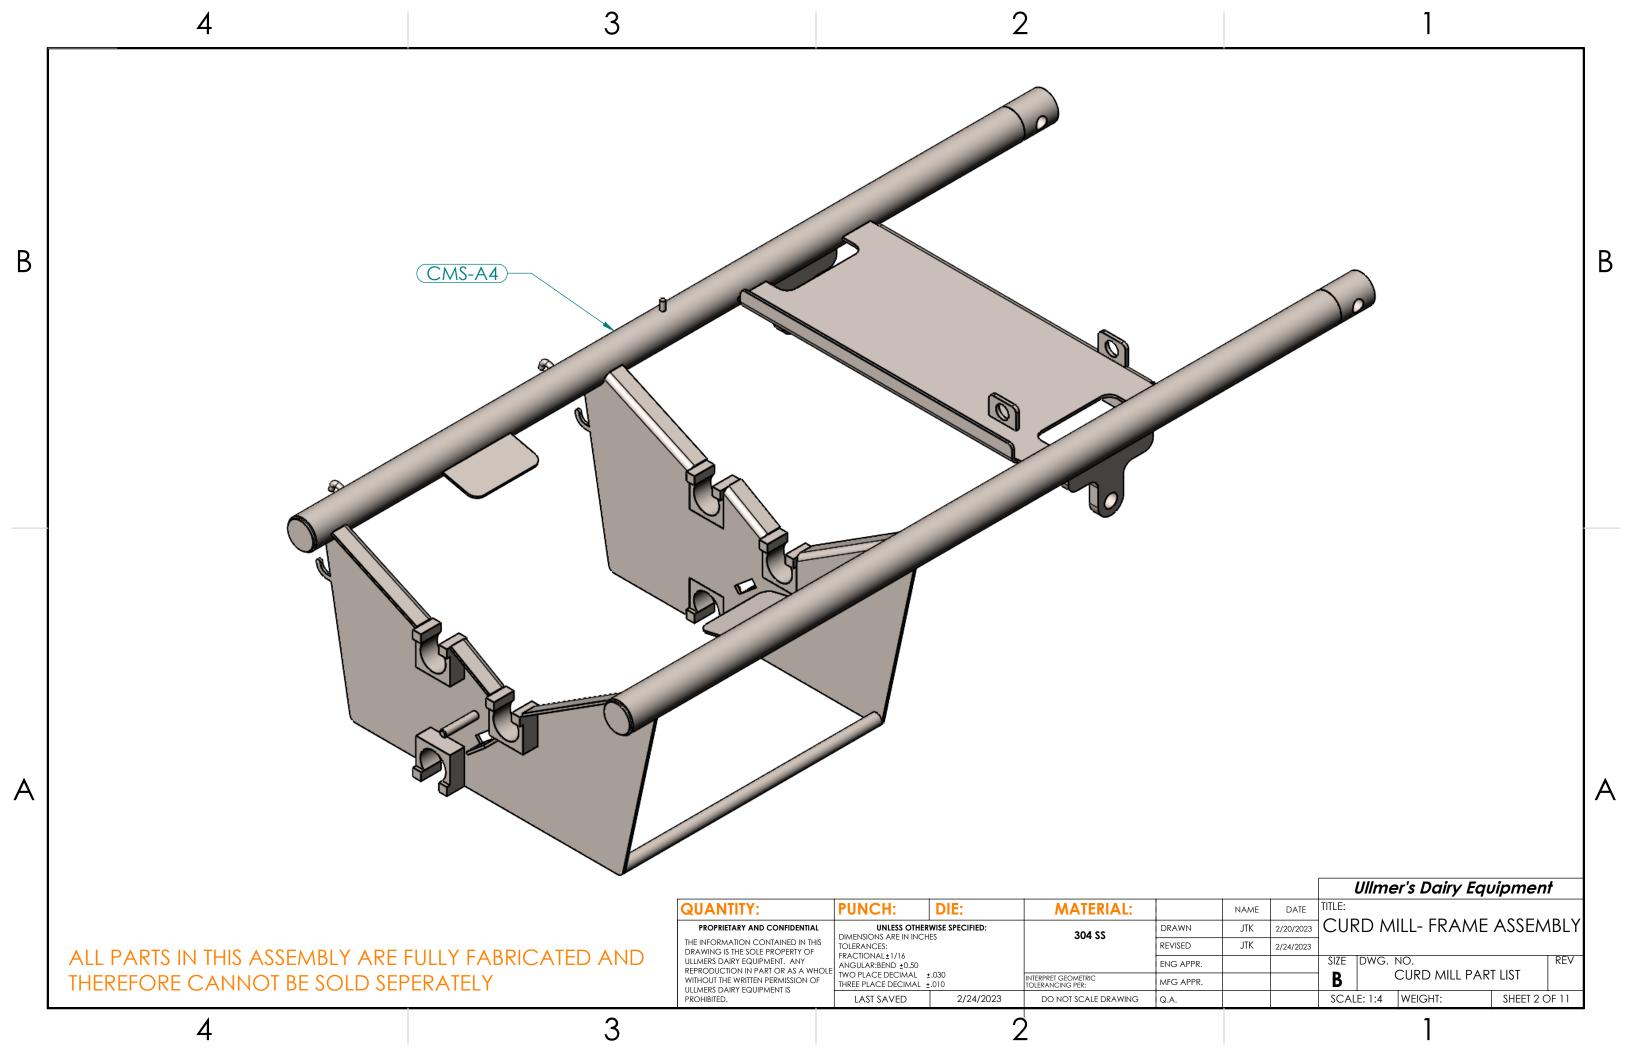

|   |                  | 4                                             |          |     | 3            |                                                                                                                                                                                                                                                                                         |                                                                                |                                       | 2                   |                                                    |
|---|------------------|-----------------------------------------------|----------|-----|--------------|-----------------------------------------------------------------------------------------------------------------------------------------------------------------------------------------------------------------------------------------------------------------------------------------|--------------------------------------------------------------------------------|---------------------------------------|---------------------|----------------------------------------------------|
|   | PART NO          | DESCRIPTION                                   |          | QTY |              |                                                                                                                                                                                                                                                                                         |                                                                                |                                       | (HEX BOL            | T 1/4" 20                                          |
|   | CMS-A4           | CURD MILL, FRAME ASSE                         | MBLY     | 1   | 2X (FLANGE   | BEARING, 5/8" DIA                                                                                                                                                                                                                                                                       | X 3/4" LONG                                                                    | K                                     | (FL                 | AT WASH                                            |
|   | CMS-A5           | CURD MILL, MOTOR MOUNT /                      | ASSEMBLY | 1   |              |                                                                                                                                                                                                                                                                                         |                                                                                |                                       | (FLANGE BEAI        | RING, 5/8                                          |
|   | CMS-A6           | CURD MILL HOPPER ASSE                         | MBLY     | 1   |              |                                                                                                                                                                                                                                                                                         |                                                                                | $\sim$                                |                     | (CMS3)                                             |
|   | CMS-A7           | DRIVE GUARD, BOTTOM AS                        | SEMBLY   | 1   |              | CMS-A8                                                                                                                                                                                                                                                                                  |                                                                                |                                       |                     |                                                    |
|   | CMS-A8           | DRIVE GUARD, TOP ASSE                         | MBLY     | 1   |              |                                                                                                                                                                                                                                                                                         |                                                                                |                                       |                     | ~~~~~~~~~~~~~~~~~~~~~~~~~~~~~~~~~~~~~~~            |
|   | CMS-LH-0.625     | CURD MILL, LEFT HAND (UPPER<br>DISC ASSEMBLY  |          | 1   |              | CMS53                                                                                                                                                                                                                                                                                   |                                                                                |                                       |                     |                                                    |
|   | CMS-RH-0.625     | CURD MILL, RIGHT HAND (LOWE<br>DISC ASSEMBLY  |          | 1   | CMS15        | (CMS-A6)                                                                                                                                                                                                                                                                                |                                                                                |                                       |                     |                                                    |
| В | CMBL3-A1         | TRI-BLADE ASSEMBLY                            |          | 1   |              |                                                                                                                                                                                                                                                                                         |                                                                                |                                       |                     |                                                    |
| D | CMS14            | UPPER CUTTING DISC, FINGER<br>UNDER           |          | 1   |              |                                                                                                                                                                                                                                                                                         |                                                                                |                                       |                     | V                                                  |
|   | CMS15            | UPPER CUTTING DISC, FINGER<br>OVER            |          | 1   |              |                                                                                                                                                                                                                                                                                         |                                                                                |                                       |                     | *                                                  |
|   | CMS16            | LOWER CUTTING DISC, FINGE                     |          |     |              |                                                                                                                                                                                                                                                                                         | $\searrow$                                                                     |                                       | 2                   |                                                    |
|   | CMS22            | SHAFT END COVER R                             | H        |     |              |                                                                                                                                                                                                                                                                                         |                                                                                |                                       |                     |                                                    |
|   | CMS41            |                                               |          | 1   |              | $\land$ $\checkmark$                                                                                                                                                                                                                                                                    |                                                                                |                                       |                     | No.                                                |
|   | CMS53            |                                               |          | 1   |              |                                                                                                                                                                                                                                                                                         |                                                                                |                                       |                     | all                                                |
|   | CMS24-12         | CUTTING BAR                                   |          | 1   |              |                                                                                                                                                                                                                                                                                         |                                                                                |                                       |                     |                                                    |
|   | CMS31-R<br>CMS43 | MOTOR BAR<br>MILL COUNTER WEIGH               |          | 1   |              |                                                                                                                                                                                                                                                                                         |                                                                                |                                       |                     |                                                    |
|   | 3746K22          | FLANGE BEARING, 5/8" DIA X 3                  |          | 4   |              | Illur and                                                                                                                                                                                                                                                                               |                                                                                |                                       | SV -                |                                                    |
|   | 5740KZZ          | TEANGE BEAKING, 576 DIA A                     | 5/4 LONG | 4   | Illus        |                                                                                                                                                                                                                                                                                         | lan                                                                            |                                       |                     | T .                                                |
| A |                  |                                               |          |     | ( <u>FLA</u> | CMS16<br>CMS22<br>NG NUT, 3/8"-16<br>TWASHER, 3/8"<br>(CMS24-<br>2X (FLAT WASHE<br>KET HEAD SCREW, 3,<br>(CMBL3-A                                                                                                                                                                       | R, 3/8")<br>/8"-16 X 0.75 L                                                    | ONG                                   |                     |                                                    |
|   |                  | ARTS LIST DOES NOT INCL<br>OR MOTOR (WHICH CA |          |     |              | <b>QUANTITY: 1</b><br><b>PROPRIETARY AND CONFIDENTIAL</b><br>THE INFORMATION CONTAINED IN THIS<br>DRAWING IS THE SOLE PROPERTY OF<br>ULLMERS DAIRY EQUIPMENT. ANY<br>REPRODUCTION IN PART OR AS A WHO<br>WITHOUT THE WRITTEN PERMISSION OF<br>ULLMERS DAIRY EQUIPMENT IS<br>PROHIBITED. | DIMENSIONS ARE IN INCH<br>TOLERANCES:<br>FRACTIONAL±1/16<br>ANGULAR:BEND +0.50 | ±.030                                 | MATERIAL:<br>304 SS | DRAWN<br>REVISED<br>ENG APPR.<br>MFG APPR.<br>Q.A. |
|   | L                | 1                                             |          |     | 2            |                                                                                                                                                                                                                                                                                         |                                                                                | · · · · · · · · · · · · · · · · · · · | <u> </u>            | 1                                                  |
|   |                  | 4                                             |          |     | ত            |                                                                                                                                                                                                                                                                                         |                                                                                | 4                                     | <u> </u>            |                                                    |