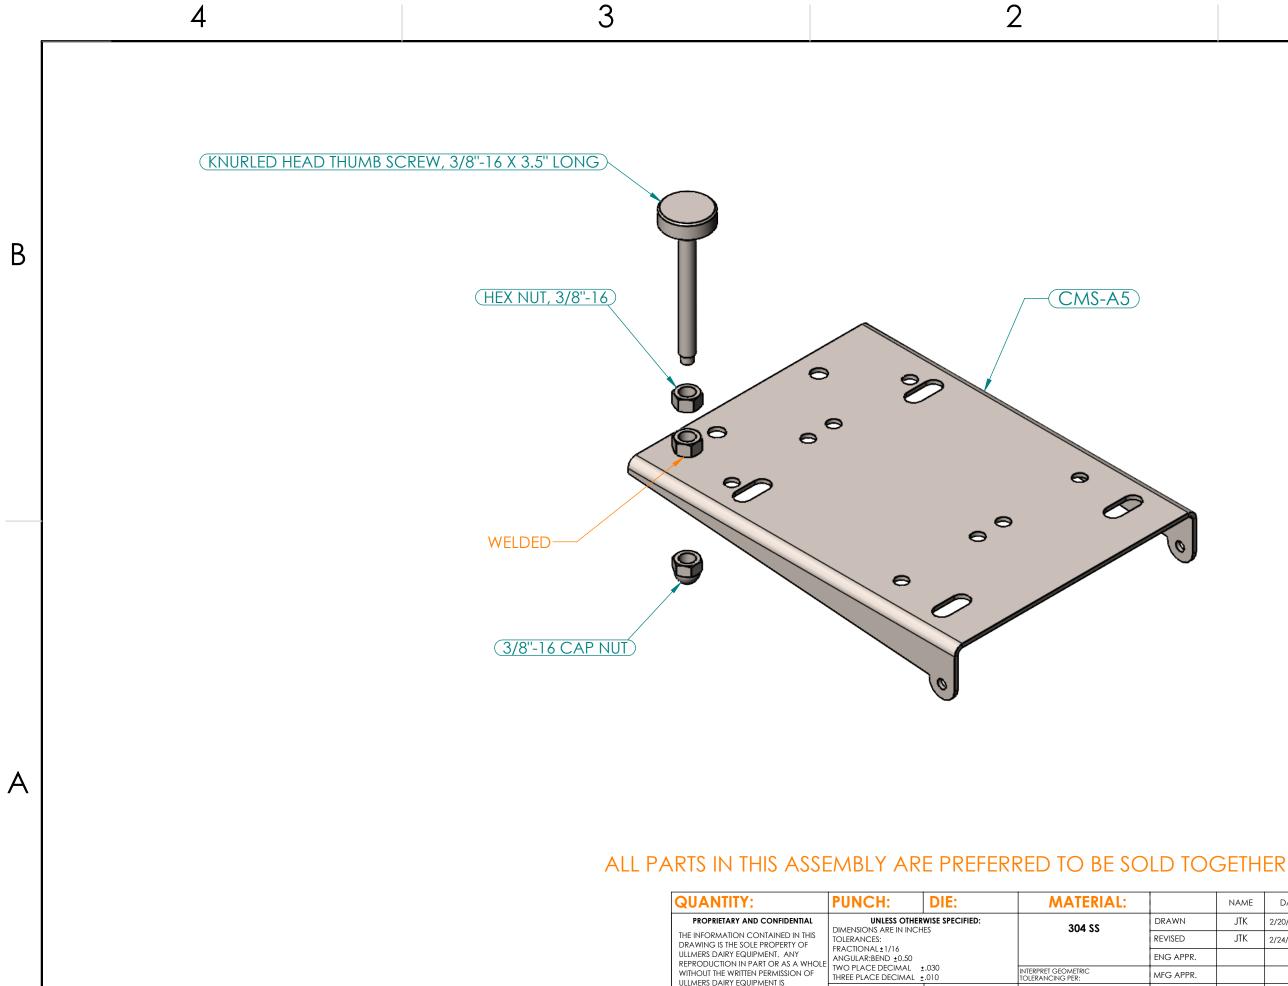

3

ULLMERS DAIRY EQUIPMENT IS PROHIBITED.

2/24/2023

2

LAST SAVED

DO NOT SCALE DRAWING

|           |      |           | Ullmer's Dairy Equipment |                     |         |           |       |  |  |
|-----------|------|-----------|--------------------------|---------------------|---------|-----------|-------|--|--|
|           | NAME | DATE      | TITLE:                   |                     |         |           |       |  |  |
| DRAWN     | JTK  | 2/20/2023 | CURD MILL- MOTOR MOUNT   |                     |         |           |       |  |  |
| REVISED   | JTK  | 2/24/2023 |                          |                     |         |           |       |  |  |
| ENG APPR. |      |           | SIZE DWG. NO.            |                     |         |           |       |  |  |
| MFG APPR. |      |           | B                        | CURD MILL PART LIST |         |           |       |  |  |
| Q.A.      |      |           | SCAL                     | E: 1:2              | WEIGHT: | SHEET 3 C | DF 11 |  |  |
|           |      |           |                          |                     | 1       |           |       |  |  |