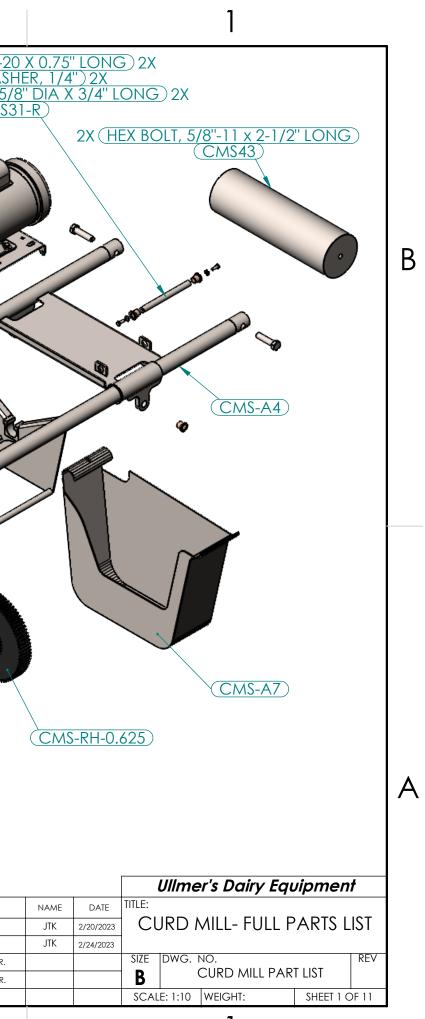

|   |                  | 4                                             |          |     | 3            |                                                                                                                                                                                                                                                                                         |                                                                                |                                       | 2                   |                                                    |
|---|------------------|-----------------------------------------------|----------|-----|--------------|-----------------------------------------------------------------------------------------------------------------------------------------------------------------------------------------------------------------------------------------------------------------------------------------|--------------------------------------------------------------------------------|---------------------------------------|---------------------|----------------------------------------------------|
|   | PART NO          | DESCRIPTION                                   |          | QTY |              |                                                                                                                                                                                                                                                                                         |                                                                                |                                       | (HEX BOL            | T 1/4" 20                                          |
|   | CMS-A4           | CURD MILL, FRAME ASSE                         | MBLY     | 1   | 2X (FLANGE   | BEARING, 5/8" DIA                                                                                                                                                                                                                                                                       | X 3/4" LONG                                                                    | K                                     | (FL                 | AT WASH                                            |
|   | CMS-A5           | CURD MILL, MOTOR MOUNT /                      | ASSEMBLY | 1   |              |                                                                                                                                                                                                                                                                                         |                                                                                |                                       | (FLANGE BEAI        | RING, 5/8                                          |
|   | CMS-A6           | CURD MILL HOPPER ASSE                         | MBLY     | 1   |              |                                                                                                                                                                                                                                                                                         |                                                                                | $\sim$                                |                     | (CMS3)                                             |
|   | CMS-A7           | DRIVE GUARD, BOTTOM AS                        | SEMBLY   | 1   |              | CMS-A8                                                                                                                                                                                                                                                                                  |                                                                                |                                       |                     |                                                    |
|   | CMS-A8           | DRIVE GUARD, TOP ASSE                         | MBLY     | 1   |              |                                                                                                                                                                                                                                                                                         |                                                                                |                                       |                     | ~~~~~~~~~~~~~~~~~~~~~~~~~~~~~~~~~~~~~~~            |
|   | CMS-LH-0.625     | CURD MILL, LEFT HAND (UPPER<br>DISC ASSEMBLY  |          | 1   |              | CMS53                                                                                                                                                                                                                                                                                   |                                                                                |                                       |                     |                                                    |
|   | CMS-RH-0.625     | CURD MILL, RIGHT HAND (LOWE<br>DISC ASSEMBLY  |          | 1   | CMS15        | (CMS-A6)                                                                                                                                                                                                                                                                                |                                                                                |                                       |                     |                                                    |
| В | CMBL3-A1         | TRI-BLADE ASSEMBLY                            |          | 1   |              |                                                                                                                                                                                                                                                                                         |                                                                                |                                       |                     |                                                    |
| D | CMS14            | UPPER CUTTING DISC, FINGER<br>UNDER           |          | 1   |              |                                                                                                                                                                                                                                                                                         |                                                                                |                                       |                     | V                                                  |
|   | CMS15            | UPPER CUTTING DISC, FINGER<br>OVER            |          | 1   |              |                                                                                                                                                                                                                                                                                         |                                                                                |                                       |                     | *                                                  |
|   | CMS16            | LOWER CUTTING DISC, FINGE                     |          |     |              |                                                                                                                                                                                                                                                                                         | $\searrow$                                                                     |                                       | 2                   |                                                    |
|   | CMS22            | SHAFT END COVER R                             | H        |     |              |                                                                                                                                                                                                                                                                                         |                                                                                |                                       |                     |                                                    |
|   | CMS41            |                                               |          | 1   |              | $\land$ $\checkmark$                                                                                                                                                                                                                                                                    |                                                                                |                                       |                     | No.                                                |
|   | CMS53            |                                               |          | 1   |              |                                                                                                                                                                                                                                                                                         |                                                                                |                                       |                     | all                                                |
|   | CMS24-12         | CUTTING BAR                                   |          | 1   |              |                                                                                                                                                                                                                                                                                         |                                                                                |                                       |                     |                                                    |
|   | CMS31-R<br>CMS43 | MOTOR BAR<br>MILL COUNTER WEIGH               |          | 1   |              |                                                                                                                                                                                                                                                                                         |                                                                                |                                       |                     |                                                    |
|   | 3746K22          | FLANGE BEARING, 5/8" DIA X 3                  |          | 4   |              | Illur and                                                                                                                                                                                                                                                                               |                                                                                |                                       | SV -                |                                                    |
|   | 5740KZZ          | TEANGE BEAKING, 576 DIA A                     | 5/4 LONG | 4   | Illus        |                                                                                                                                                                                                                                                                                         | lan                                                                            |                                       |                     | T .                                                |
| A |                  |                                               |          |     | ( <u>FLA</u> | CMS16<br>CMS22<br>NG NUT, 3/8"-16<br>TWASHER, 3/8"<br>(CMS24-<br>2X (FLAT WASHE<br>KET HEAD SCREW, 3,<br>(CMBL3-A                                                                                                                                                                       | R, 3/8")<br>/8"-16 X 0.75 L                                                    | ONG                                   |                     |                                                    |
|   |                  | ARTS LIST DOES NOT INCL<br>OR MOTOR (WHICH CA |          |     |              | <b>QUANTITY: 1</b><br><b>PROPRIETARY AND CONFIDENTIAL</b><br>THE INFORMATION CONTAINED IN THIS<br>DRAWING IS THE SOLE PROPERTY OF<br>ULLMERS DAIRY EQUIPMENT. ANY<br>REPRODUCTION IN PART OR AS A WHO<br>WITHOUT THE WRITTEN PERMISSION OF<br>ULLMERS DAIRY EQUIPMENT IS<br>PROHIBITED. | DIMENSIONS ARE IN INCH<br>TOLERANCES:<br>FRACTIONAL±1/16<br>ANGULAR:BEND +0.50 | ±.030                                 | MATERIAL:<br>304 SS | DRAWN<br>REVISED<br>ENG APPR.<br>MFG APPR.<br>Q.A. |
|   | L                | 1                                             |          |     | 2            |                                                                                                                                                                                                                                                                                         |                                                                                | · · · · · · · · · · · · · · · · · · · | <u> </u>            | 1                                                  |
|   |                  | 4                                             |          |     | ত            |                                                                                                                                                                                                                                                                                         |                                                                                | 4                                     | <u> </u>            |                                                    |