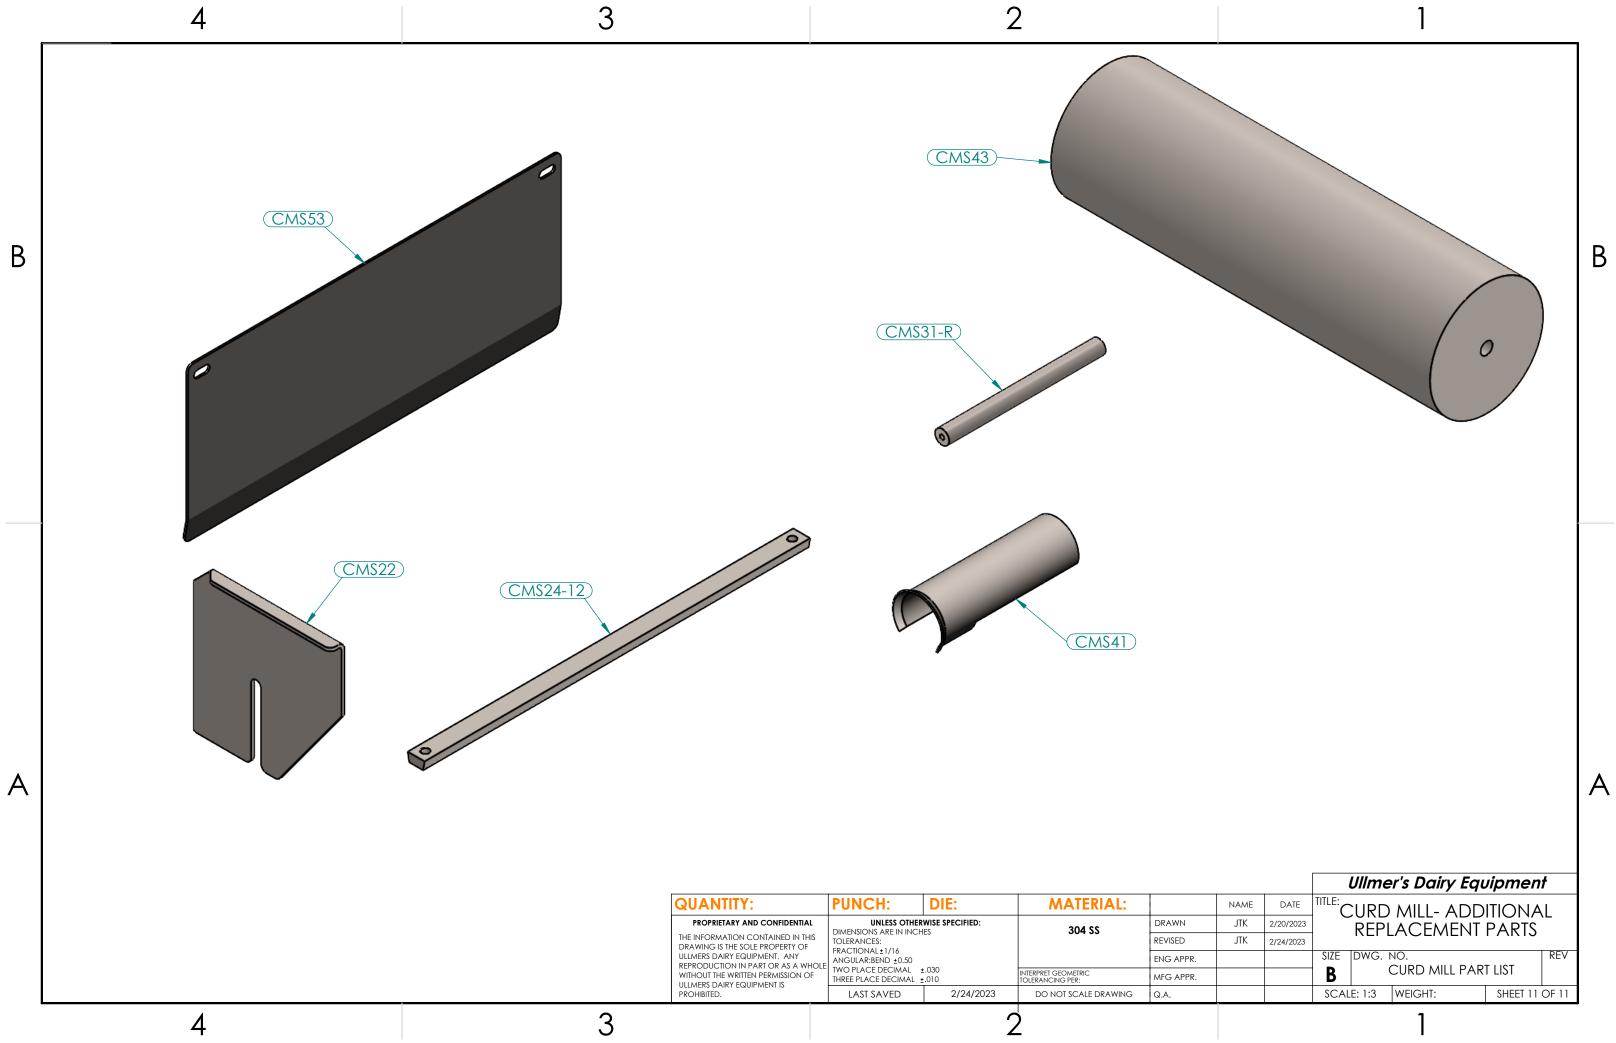

В

А

|    |      |           | er's Dairy Equ | vipmen            | t             |          |       |  |  |  |
|----|------|-----------|----------------|-------------------|---------------|----------|-------|--|--|--|
|    | NAME | DATE      |                |                   | MILL- ADD     |          | Л     |  |  |  |
|    | JTK  | 2/20/2023 |                | REPLACEMENT PARTS |               |          |       |  |  |  |
|    | JTK  | 2/24/2023 |                |                   |               | 17/1/15  |       |  |  |  |
| R. |      |           | SIZE           | DWG. I            |               | TLICT    | REV   |  |  |  |
| R. |      |           | B              |                   | CURD MILL PAR | I LIST   |       |  |  |  |
|    |      |           | SCAL           | E: 1:3            | WEIGHT:       | SHEET 11 | OF 11 |  |  |  |
|    |      |           |                |                   | 1             |          |       |  |  |  |