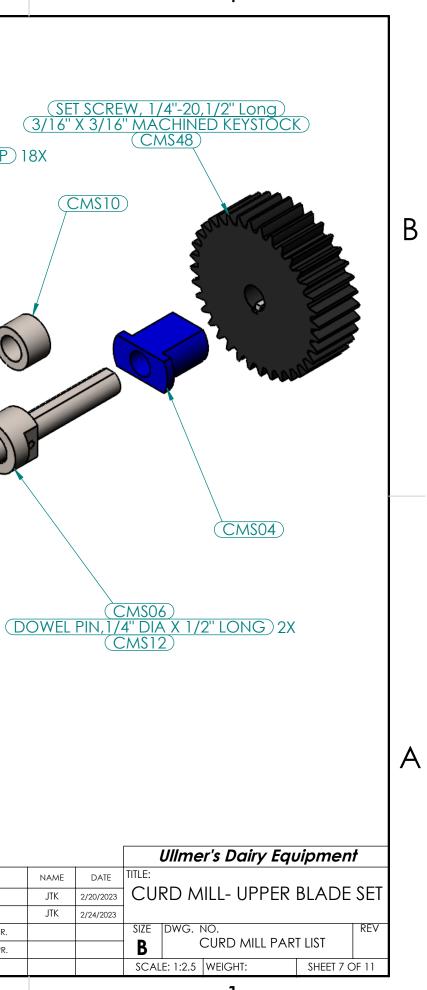

В

|   |           | 4                                          |       | 3 |                                                                                                                                                                                                                                                                           | 2                                                                                                                                                                                                      | 2                                                                                                                                                                 |                                                    |
|---|-----------|--------------------------------------------|-------|---|---------------------------------------------------------------------------------------------------------------------------------------------------------------------------------------------------------------------------------------------------------------------------|--------------------------------------------------------------------------------------------------------------------------------------------------------------------------------------------------------|-------------------------------------------------------------------------------------------------------------------------------------------------------------------|----------------------------------------------------|
|   | PART NO   | DESCRIPTION                                | QTY   |   | · · · · ·                                                                                                                                                                                                                                                                 |                                                                                                                                                                                                        |                                                                                                                                                                   |                                                    |
|   | 90145A537 | DOWEL PIN,1/4" DIA X 1/2"<br>LONG          | 2     |   |                                                                                                                                                                                                                                                                           |                                                                                                                                                                                                        |                                                                                                                                                                   |                                                    |
|   | 92311A537 | SET SCREW, 1/4"-20,1/2" Long               | 2     |   |                                                                                                                                                                                                                                                                           |                                                                                                                                                                                                        |                                                                                                                                                                   |                                                    |
|   | 92530A117 | KEYSTOCK 1 (1.375)                         | 1     | _ |                                                                                                                                                                                                                                                                           |                                                                                                                                                                                                        |                                                                                                                                                                   |                                                    |
|   | CMS04     | BUSHING BACK                               | 1     | - |                                                                                                                                                                                                                                                                           |                                                                                                                                                                                                        |                                                                                                                                                                   |                                                    |
|   | CMS05     | BUSHING FRONT                              | 1     |   |                                                                                                                                                                                                                                                                           |                                                                                                                                                                                                        | (CN                                                                                                                                                               | <u>1809-LP</u> )                                   |
|   | CMS06     | END BUSHING                                | 1     |   |                                                                                                                                                                                                                                                                           |                                                                                                                                                                                                        |                                                                                                                                                                   |                                                    |
| В | CMS08     | END NUT LH                                 | 1     |   |                                                                                                                                                                                                                                                                           |                                                                                                                                                                                                        | ()))                                                                                                                                                              |                                                    |
|   | CMS09-LP  | CUTTING DISC-LP                            | 18    |   |                                                                                                                                                                                                                                                                           | $\langle \rangle \rangle$                                                                                                                                                                              | $\land \land \land \land \land$                                                                                                                                   |                                                    |
|   | CMS10     | SPACER BUSHING END, 0.625"<br>SPACING      | 2     |   |                                                                                                                                                                                                                                                                           | <u></u>                                                                                                                                                                                                | $\langle \rangle \rangle$ |                                                    |
|   | CMS11     | SPACER BUSHING MID, 0.625"<br>SPACING      | 17    | _ |                                                                                                                                                                                                                                                                           | <i>&gt;&gt;))))))</i>                                                                                                                                                                                  |                                                                                                                                                                   |                                                    |
|   | CMS12     | DISC SHAFT LH                              | 1     |   | $\bigcap$                                                                                                                                                                                                                                                                 | $\langle \rangle \rangle$                                      | What have                                                                                                                                                         |                                                    |
|   | CMS48     | MID GEAR                                   | 1     |   |                                                                                                                                                                                                                                                                           | $\langle \rangle \rangle$                                      | S                                                                                                                                                                 |                                                    |
| A |           |                                            |       |   |                                                                                                                                                                                                                                                                           |                                                                                                                                                                                                        |                                                                                                                                                                   |                                                    |
|   |           | S SHOWN IN PARTS LIST A<br>GETHER AS A SET | ARE I |   | QUANTITY:<br>PROPRIETARY AND CONFIDENTIAL<br>THE INFORMATION CONTAINED IN THIS<br>DRAWING IS THE SOLE PROPERTY OF<br>ULLMERS DAIRY EQUIPMENT. ANY<br>REPRODUCTION IN PART OR AS A WHOLE<br>WITHOUT THE WRITTEN PERMISSION OF<br>ULLMERS DAIRY EQUIPMENT IS<br>PROHIBITED. | PUNCH: DIE:   UNLESS OTHERWISE SPECIFIED:   DIMENSIONS ARE IN INCHES   TOLERANCES:   FRACTIONAL±1/16   ANGULAR:BEND ±0.50   TWO PLACE DECIMAL ±.030   THREE PLACE DECIMAL ±.010   LAST SAVED 2/24/2023 | MATERIAL:<br>304 SS                                                                                                                                               | DRAWN<br>REVISED<br>ENG APPR.<br>MFG APPR.<br>Q.A. |
|   |           | 4                                          |       | 3 |                                                                                                                                                                                                                                                                           | 2                                                                                                                                                                                                      | )                                                                                                                                                                 |                                                    |