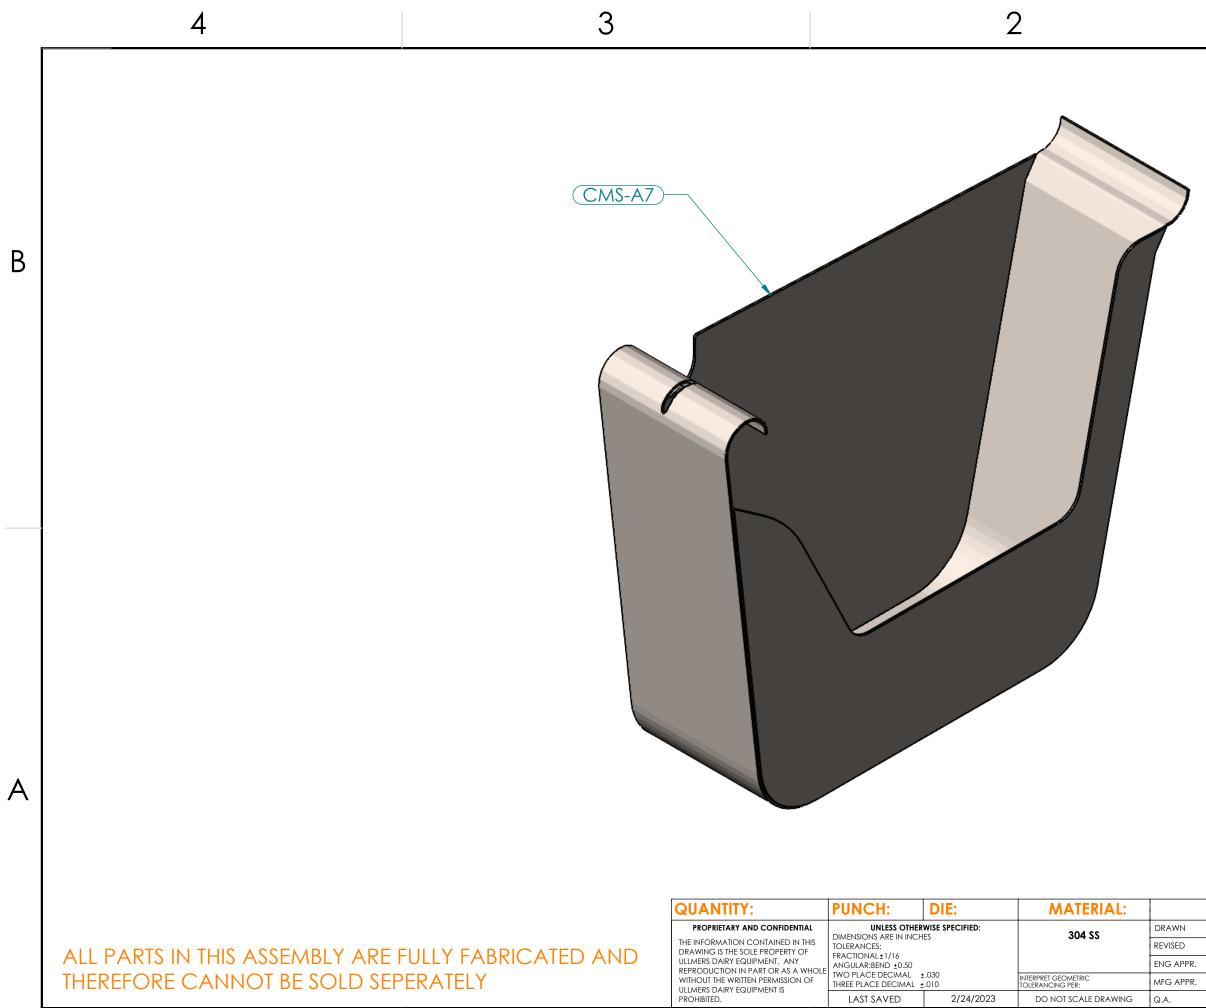

4

UNLESS OTHERWISE SPECIFIED: DIMENSIONS ARE IN INCHES TOLERANCES: FRACTIONAL±1/16 ANGULAR:BEND ±0.50 TWO PLACE DECIMAL ±.030 THREE PLACE DECIMAL ±.010 THE INFORMATION CONTRIDENTIAL THE INFORMATION CONTAINED IN THIS DRAWING IS THE SOLE PROPERTY OF ULLMERS DAIRY EQUIPMENT. ANY REPRODUCTION IN PART OR AS A WHOLE WITHOUT THE WRITTEN PERMISSION OF ULLMERS DAIRY EQUIPMENT IS PROHIBITED. INTERPRET GEOMETRIC TOLERANCING PER: MFG APPR 2/24/2023 do not scale drawing LAST SAVED Q.A. 2

|     |      |           |        | Ullme                       | er's Dairy Equ | vipmen    | t     |  |  |
|-----|------|-----------|--------|-----------------------------|----------------|-----------|-------|--|--|
|     | NAME | DATE      | TITLE: | IITLE: CURD MILL- TOP DRIVE |                |           |       |  |  |
|     | JTK  | 2/20/2023 |        | GUARD                       |                |           |       |  |  |
|     | JTK  | 2/24/2023 |        |                             |                |           |       |  |  |
| PR. |      |           | SIZE   | DWG.                        |                | тнот      | REV   |  |  |
| PR. |      |           | B      |                             | CURD MILL PAR  | I LIST    |       |  |  |
|     |      |           | SCA    | LE: 1:3                     | WEIGHT:        | SHEET 6 C | DF 11 |  |  |
|     |      |           |        |                             | 1              |           |       |  |  |
|     |      |           |        |                             | I              |           |       |  |  |