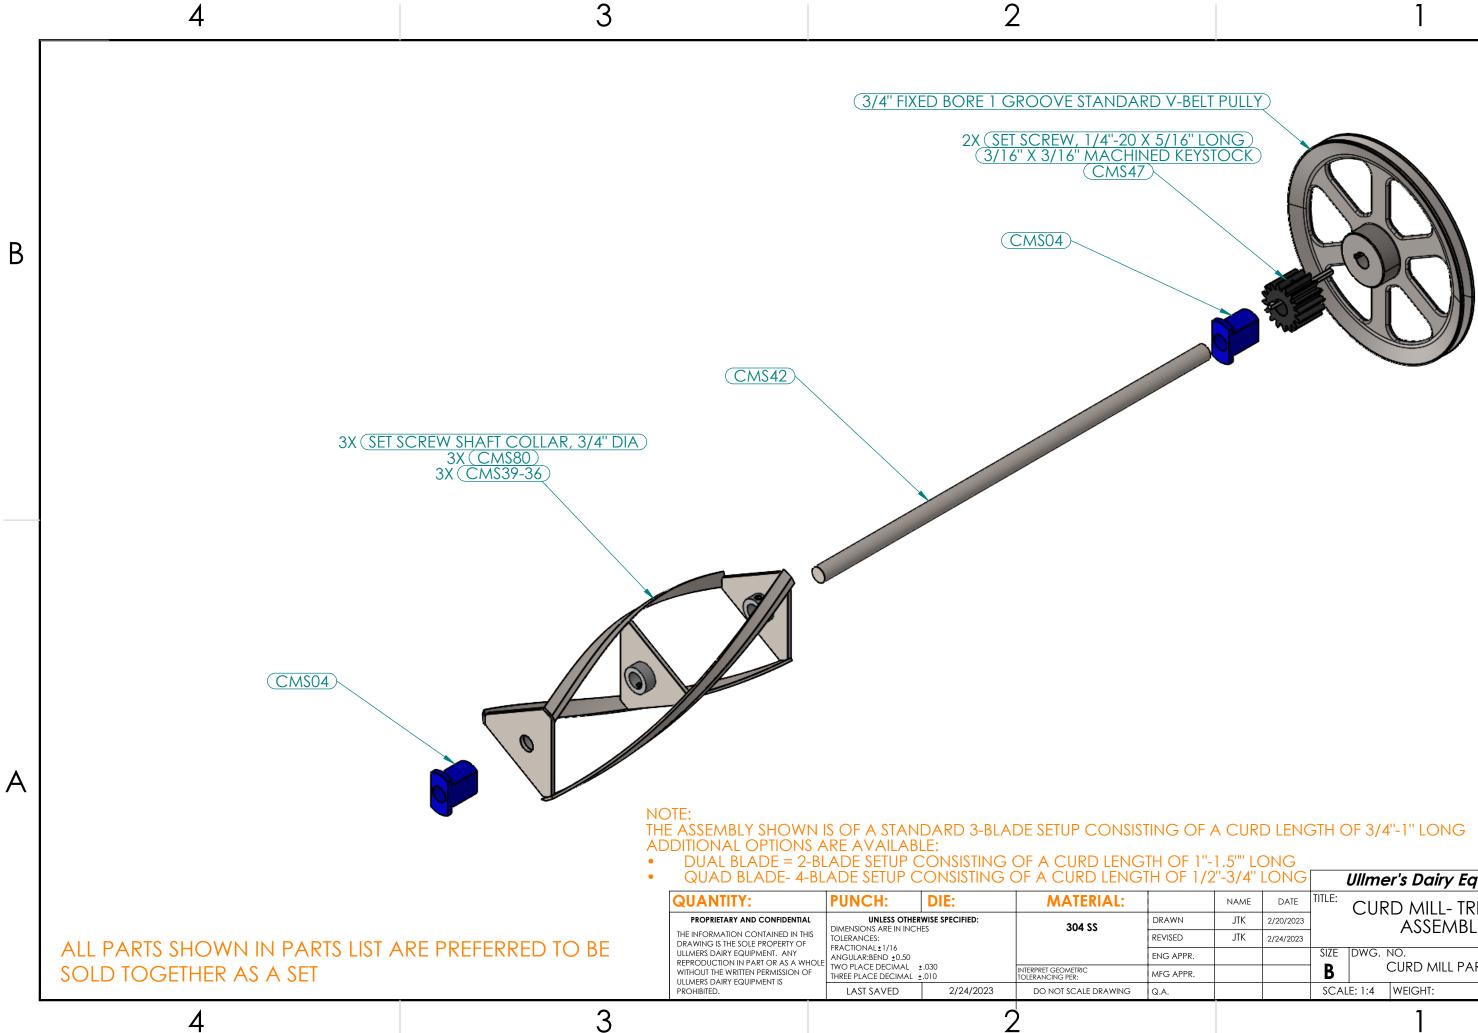

В

|     | 1.5"" LC |           |        |                          |               |           |       |  |  |  |
|-----|----------|-----------|--------|--------------------------|---------------|-----------|-------|--|--|--|
| 1/2 | "-3/4"   | LONG      |        | Ullmer's Dairy Equipment |               |           |       |  |  |  |
|     | NAME     | DATE      | TITLE: | CUR                      | D MILL- TRI   | BI A D F  |       |  |  |  |
|     | JTK      | 2/20/2023 |        | ASSEMBLY                 |               |           |       |  |  |  |
|     | JTK      | 2/24/2023 |        |                          | /\JJLIVIDL    |           |       |  |  |  |
| R.  |          |           | SIZE   | DWG. I                   |               | TLICT     | REV   |  |  |  |
| R.  |          |           | B      |                          | CURD MILL PAR | I LIST    |       |  |  |  |
|     |          |           | SCAL   | E: 1:4                   | WEIGHT:       | SHEET 9 C | DF 11 |  |  |  |
|     |          |           |        |                          | 1             |           |       |  |  |  |
|     |          |           |        |                          | I             |           |       |  |  |  |