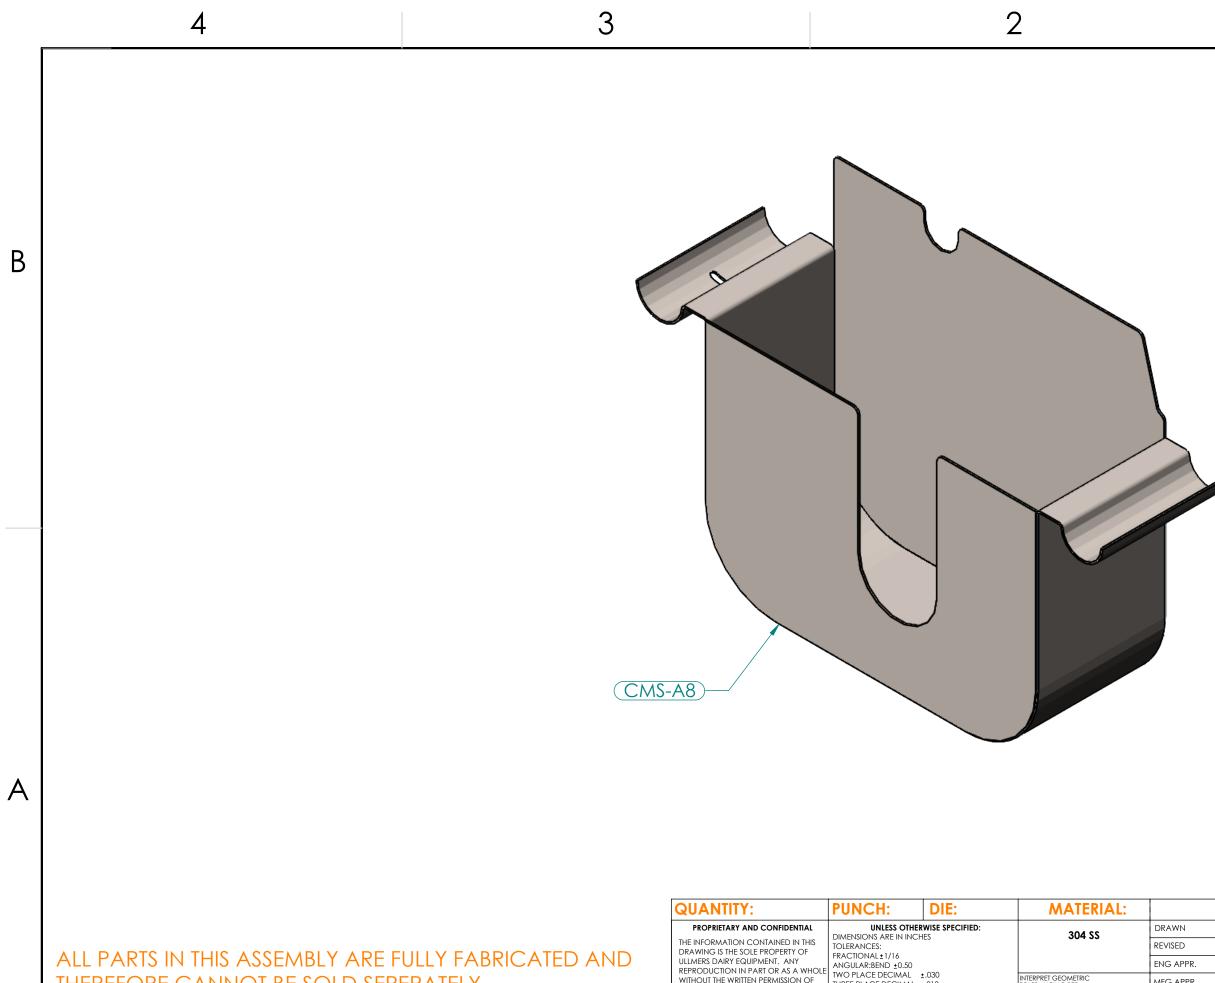

|     |      |           |        | Ullme                       | er's Dairy Equ | vipmen    | t     |  |  |
|-----|------|-----------|--------|-----------------------------|----------------|-----------|-------|--|--|
|     | NAME | DATE      | TITLE: | IITLE: CURD MILL- TOP DRIVE |                |           |       |  |  |
|     | JTK  | 2/20/2023 |        | GUARD                       |                |           |       |  |  |
|     | JTK  | 2/24/2023 |        |                             |                |           |       |  |  |
| PR. |      |           | SIZE   | DWG.                        |                | тнот      | REV   |  |  |
| PR. |      |           | B      |                             | CURD MILL PAR  | I LIST    |       |  |  |
|     |      |           | SCA    | LE: 1:3                     | WEIGHT:        | SHEET 6 C | DF 11 |  |  |
|     |      |           |        |                             | 1              |           |       |  |  |
|     |      |           |        |                             | I              |           |       |  |  |