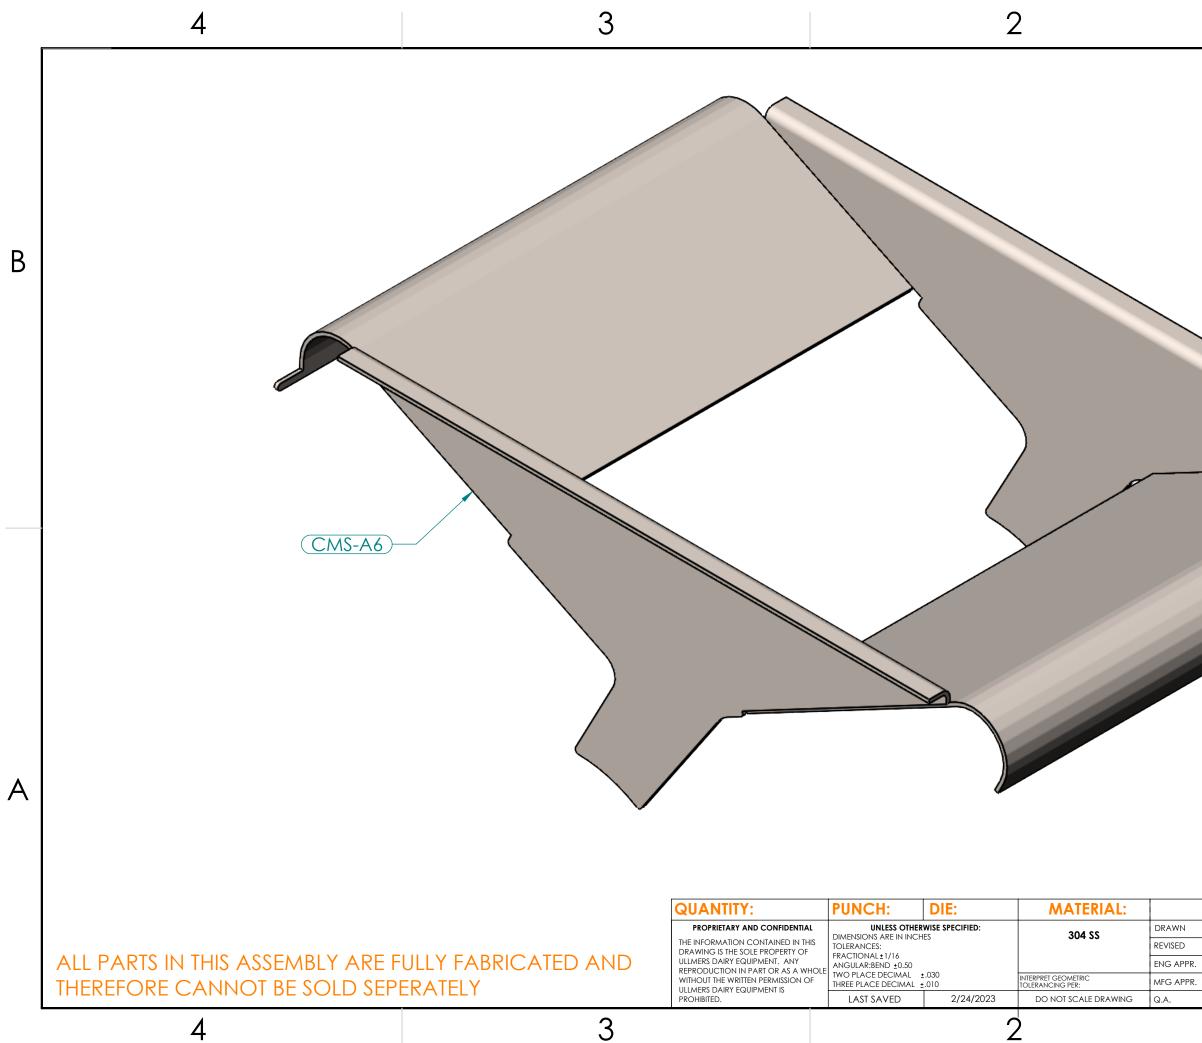

|   |                  | 4                                             |          |     | 3            |                                                                                                                                                                                                                                                                                         |                                                                                |                                       | 2                   |                                                    |
|---|------------------|-----------------------------------------------|----------|-----|--------------|-----------------------------------------------------------------------------------------------------------------------------------------------------------------------------------------------------------------------------------------------------------------------------------------|--------------------------------------------------------------------------------|---------------------------------------|---------------------|----------------------------------------------------|
|   | PART NO          | DESCRIPTION                                   |          | QTY |              |                                                                                                                                                                                                                                                                                         |                                                                                |                                       | (HEX BOL            | T 1/4" 20                                          |
|   | CMS-A4           | CURD MILL, FRAME ASSE                         | MBLY     | 1   | 2X (FLANGE   | BEARING, 5/8" DIA                                                                                                                                                                                                                                                                       | X 3/4" LONG                                                                    | K                                     | (FL                 | AT WASH                                            |
|   | CMS-A5           | CURD MILL, MOTOR MOUNT /                      | ASSEMBLY | 1   |              |                                                                                                                                                                                                                                                                                         |                                                                                |                                       | (FLANGE BEAI        | RING, 5/8                                          |
|   | CMS-A6           | CURD MILL HOPPER ASSE                         | MBLY     | 1   |              |                                                                                                                                                                                                                                                                                         |                                                                                | $\sim$                                |                     | (CMS3)                                             |
|   | CMS-A7           | DRIVE GUARD, BOTTOM AS                        | SEMBLY   | 1   |              | CMS-A8                                                                                                                                                                                                                                                                                  |                                                                                |                                       |                     |                                                    |
|   | CMS-A8           | DRIVE GUARD, TOP ASSE                         | MBLY     | 1   |              |                                                                                                                                                                                                                                                                                         |                                                                                |                                       |                     | ~~~~~~~~~~~~~~~~~~~~~~~~~~~~~~~~~~~~~~~            |
|   | CMS-LH-0.625     | CURD MILL, LEFT HAND (UPPER<br>DISC ASSEMBLY  |          | 1   |              | CMS53                                                                                                                                                                                                                                                                                   |                                                                                |                                       |                     |                                                    |
|   | CMS-RH-0.625     | CURD MILL, RIGHT HAND (LOWE<br>DISC ASSEMBLY  |          | 1   | CMS15        | (CMS-A6)                                                                                                                                                                                                                                                                                |                                                                                |                                       |                     |                                                    |
| В | CMBL3-A1         | TRI-BLADE ASSEMBLY                            |          | 1   |              |                                                                                                                                                                                                                                                                                         |                                                                                |                                       |                     |                                                    |
| D | CMS14            | UPPER CUTTING DISC, FINGER<br>UNDER           |          | 1   |              |                                                                                                                                                                                                                                                                                         |                                                                                |                                       |                     | V                                                  |
|   | CMS15            | UPPER CUTTING DISC, FINGER<br>OVER            |          | 1   |              |                                                                                                                                                                                                                                                                                         |                                                                                |                                       |                     | *                                                  |
|   | CMS16            | LOWER CUTTING DISC, FINGE                     |          |     |              |                                                                                                                                                                                                                                                                                         | $\searrow$                                                                     |                                       | 2                   |                                                    |
|   | CMS22            | SHAFT END COVER R                             | H        |     |              |                                                                                                                                                                                                                                                                                         |                                                                                |                                       |                     |                                                    |
|   | CMS41            |                                               |          | 1   |              | $\land$ $\checkmark$                                                                                                                                                                                                                                                                    |                                                                                |                                       |                     | No.                                                |
|   | CMS53            |                                               |          | 1   |              |                                                                                                                                                                                                                                                                                         |                                                                                |                                       |                     | all                                                |
|   | CMS24-12         | CUTTING BAR                                   |          | 1   |              |                                                                                                                                                                                                                                                                                         |                                                                                |                                       |                     |                                                    |
|   | CMS31-R<br>CMS43 | MOTOR BAR<br>MILL COUNTER WEIGH               |          | 1   |              |                                                                                                                                                                                                                                                                                         |                                                                                |                                       |                     |                                                    |
|   | 3746K22          | FLANGE BEARING, 5/8" DIA X 3                  |          | 4   |              | Illur and                                                                                                                                                                                                                                                                               |                                                                                |                                       | SV -                |                                                    |
|   | 5740KZZ          | TEANGE BEAKING, 576 DIA A                     | 5/4 LONG | 4   | Illus        |                                                                                                                                                                                                                                                                                         | lan                                                                            |                                       |                     | T .                                                |
| A |                  |                                               |          |     | ( <u>FLA</u> | CMS16<br>CMS22<br>NG NUT, 3/8"-16<br>TWASHER, 3/8"<br>(CMS24-<br>2X (FLAT WASHE<br>KET HEAD SCREW, 3,<br>(CMBL3-A                                                                                                                                                                       | R, 3/8")<br>/8"-16 X 0.75 L                                                    | ONG                                   |                     |                                                    |
|   |                  | ARTS LIST DOES NOT INCL<br>OR MOTOR (WHICH CA |          |     |              | <b>QUANTITY: 1</b><br><b>PROPRIETARY AND CONFIDENTIAL</b><br>THE INFORMATION CONTAINED IN THIS<br>DRAWING IS THE SOLE PROPERTY OF<br>ULLMERS DAIRY EQUIPMENT. ANY<br>REPRODUCTION IN PART OR AS A WHO<br>WITHOUT THE WRITTEN PERMISSION OF<br>ULLMERS DAIRY EQUIPMENT IS<br>PROHIBITED. | DIMENSIONS ARE IN INCH<br>TOLERANCES:<br>FRACTIONAL±1/16<br>ANGULAR:BEND +0.50 | ±.030                                 | MATERIAL:<br>304 SS | DRAWN<br>REVISED<br>ENG APPR.<br>MFG APPR.<br>Q.A. |
|   | L                | 1                                             |          |     | 2            |                                                                                                                                                                                                                                                                                         |                                                                                | · · · · · · · · · · · · · · · · · · · | <u> </u>            | 1                                                  |
|   |                  | 4                                             |          |     | ত            |                                                                                                                                                                                                                                                                                         |                                                                                | 4                                     | <u> </u>            |                                                    |