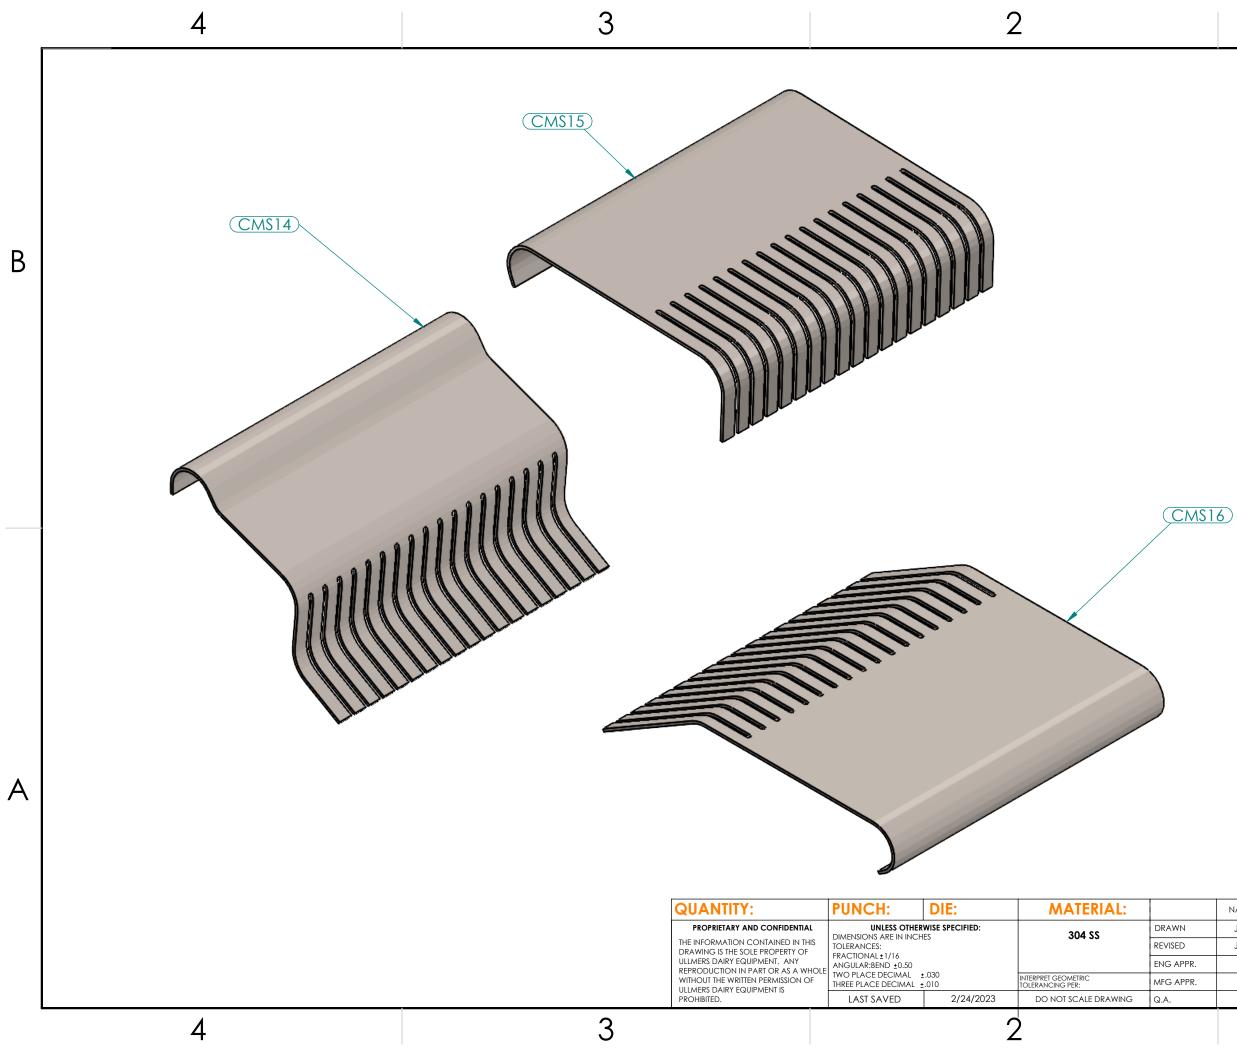

В

|     |      |           |      | Ullmer's Dairy Equipment          |               |          |       |  |  |
|-----|------|-----------|------|-----------------------------------|---------------|----------|-------|--|--|
|     | NAME | DATE      |      | CURD MILL- BLADE FINGER<br>GUARDS |               |          |       |  |  |
|     | JTK  | 2/20/2023 |      |                                   |               |          |       |  |  |
|     | JTK  | 2/24/2023 |      |                                   |               |          |       |  |  |
| PR. |      |           | SIZE | DWG.                              |               | тнот     | REV   |  |  |
| PR. |      |           | B    |                                   | CURD MILL PAR | I LIST   |       |  |  |
|     |      |           | SCAI | E: 1:3                            | WEIGHT:       | SHEET 10 | OF 11 |  |  |
|     |      |           |      |                                   | 1             |          |       |  |  |
|     |      |           |      |                                   |               |          |       |  |  |