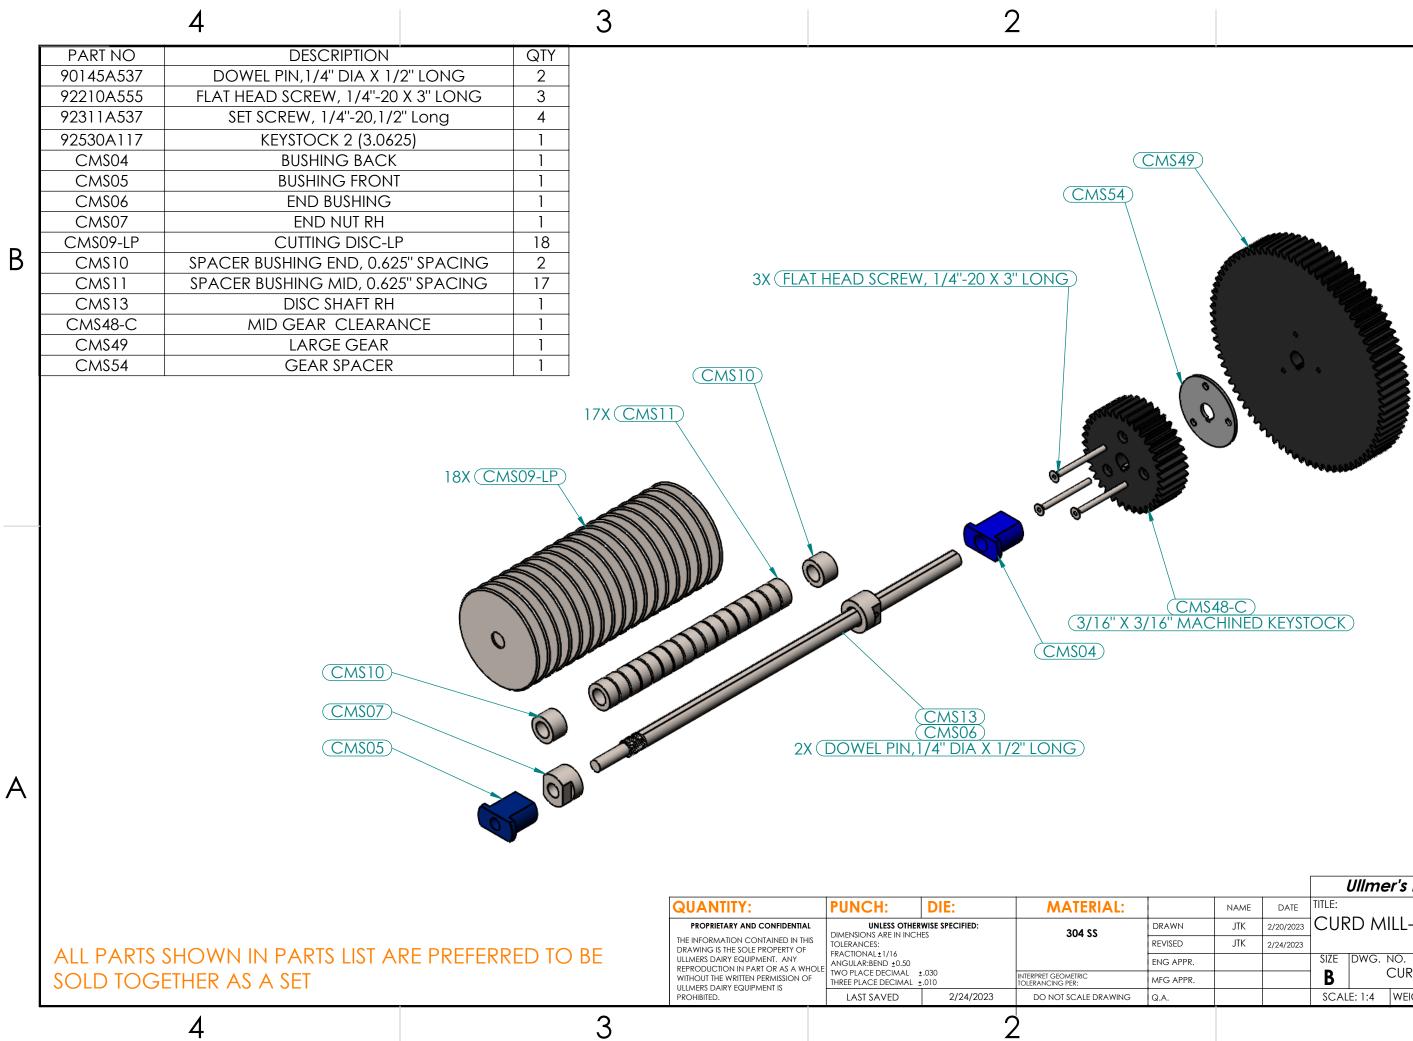

В

|   |           | 4                                          |       | 3 |                                                                                                                                                                                                                                                                           | 2                                                                                                                                                                                                      | 2                                                                                                                                                                 |                                                    |
|---|-----------|--------------------------------------------|-------|---|---------------------------------------------------------------------------------------------------------------------------------------------------------------------------------------------------------------------------------------------------------------------------|--------------------------------------------------------------------------------------------------------------------------------------------------------------------------------------------------------|-------------------------------------------------------------------------------------------------------------------------------------------------------------------|----------------------------------------------------|
|   | PART NO   | DESCRIPTION                                | QTY   |   | · · · · ·                                                                                                                                                                                                                                                                 |                                                                                                                                                                                                        |                                                                                                                                                                   |                                                    |
|   | 90145A537 | DOWEL PIN,1/4" DIA X 1/2"<br>LONG          | 2     |   |                                                                                                                                                                                                                                                                           |                                                                                                                                                                                                        |                                                                                                                                                                   |                                                    |
|   | 92311A537 | SET SCREW, 1/4"-20,1/2" Long               | 2     |   |                                                                                                                                                                                                                                                                           |                                                                                                                                                                                                        |                                                                                                                                                                   |                                                    |
|   | 92530A117 | KEYSTOCK 1 (1.375)                         | 1     | _ |                                                                                                                                                                                                                                                                           |                                                                                                                                                                                                        |                                                                                                                                                                   |                                                    |
|   | CMS04     | BUSHING BACK                               | 1     | - |                                                                                                                                                                                                                                                                           |                                                                                                                                                                                                        |                                                                                                                                                                   |                                                    |
|   | CMS05     | BUSHING FRONT                              | 1     |   |                                                                                                                                                                                                                                                                           |                                                                                                                                                                                                        | (CN                                                                                                                                                               | <u>1809-LP</u> )                                   |
|   | CMS06     | END BUSHING                                | 1     |   |                                                                                                                                                                                                                                                                           |                                                                                                                                                                                                        |                                                                                                                                                                   |                                                    |
| В | CMS08     | END NUT LH                                 | 1     |   |                                                                                                                                                                                                                                                                           |                                                                                                                                                                                                        | ()))                                                                                                                                                              |                                                    |
|   | CMS09-LP  | CUTTING DISC-LP                            | 18    |   |                                                                                                                                                                                                                                                                           | $\langle \rangle \rangle$                                                                                                                                                                              | $\land \land \land \land \land$                                                                                                                                   |                                                    |
|   | CMS10     | SPACER BUSHING END, 0.625"<br>SPACING      | 2     |   |                                                                                                                                                                                                                                                                           | <u></u>                                                                                                                                                                                                | $\langle \rangle \rangle$ |                                                    |
|   | CMS11     | SPACER BUSHING MID, 0.625"<br>SPACING      | 17    | _ |                                                                                                                                                                                                                                                                           | <i>&gt;&gt;))))))</i>                                                                                                                                                                                  |                                                                                                                                                                   |                                                    |
|   | CMS12     | DISC SHAFT LH                              | 1     |   | $\bigcap$                                                                                                                                                                                                                                                                 | $\langle \rangle \rangle$                                      | What have                                                                                                                                                         |                                                    |
|   | CMS48     | MID GEAR                                   | 1     |   |                                                                                                                                                                                                                                                                           | $\langle \rangle \rangle$                                      | S                                                                                                                                                                 |                                                    |
| A |           |                                            |       |   |                                                                                                                                                                                                                                                                           |                                                                                                                                                                                                        |                                                                                                                                                                   |                                                    |
|   |           | S SHOWN IN PARTS LIST A<br>GETHER AS A SET | ARE I |   | QUANTITY:<br>PROPRIETARY AND CONFIDENTIAL<br>THE INFORMATION CONTAINED IN THIS<br>DRAWING IS THE SOLE PROPERTY OF<br>ULLMERS DAIRY EQUIPMENT. ANY<br>REPRODUCTION IN PART OR AS A WHOLE<br>WITHOUT THE WRITTEN PERMISSION OF<br>ULLMERS DAIRY EQUIPMENT IS<br>PROHIBITED. | PUNCH: DIE:   UNLESS OTHERWISE SPECIFIED:   DIMENSIONS ARE IN INCHES   TOLERANCES:   FRACTIONAL±1/16   ANGULAR:BEND ±0.50   TWO PLACE DECIMAL ±.030   THREE PLACE DECIMAL ±.010   LAST SAVED 2/24/2023 | MATERIAL:<br>304 SS                                                                                                                                               | DRAWN<br>REVISED<br>ENG APPR.<br>MFG APPR.<br>Q.A. |
|   |           | 4                                          |       | 3 |                                                                                                                                                                                                                                                                           | 2                                                                                                                                                                                                      | )                                                                                                                                                                 |                                                    |